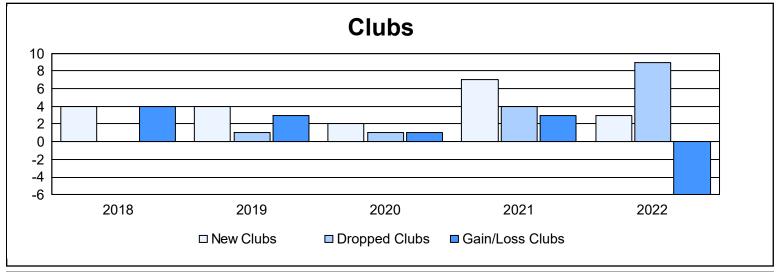

| Year      | New<br>Clubs | Dropped<br>Clubs | Gain/<br>Loss<br>Clubs | New<br>Members | Charter<br>Members | Reinstate<br>Members | Transfer<br>Members | Total<br>Member<br>Added | Total<br>Members<br>Dropped | Gain/<br>Loss<br>Members |
|-----------|--------------|------------------|------------------------|----------------|--------------------|----------------------|---------------------|--------------------------|-----------------------------|--------------------------|
| 2017-2018 |              | 0                | 4                      | 635            | 100                | 47                   | 41                  | 823                      | 729                         | 94                       |
| 2018-2019 | 4            | 1                | 3                      | 551            | 141                | 25                   | 32                  | 749                      | 752                         | -3                       |
| 2019-2020 | 2            | 1                | 1                      | 378            | 53                 | 19                   | 28                  | 478                      | 622                         | -144                     |
| 2020-2021 | 7            | 4                | 3                      | 375            | 172                | 13                   | 18                  | 578                      | 673                         | -95                      |
| 2021-2022 | 3            | 9                | -6                     | 380            | 80                 | 29                   | 34                  | 523                      | 870                         | -347                     |
| Average   | 4            | 3                | 1                      | 464            | 109                | 27                   | 31                  | 630                      | 729                         | -99                      |