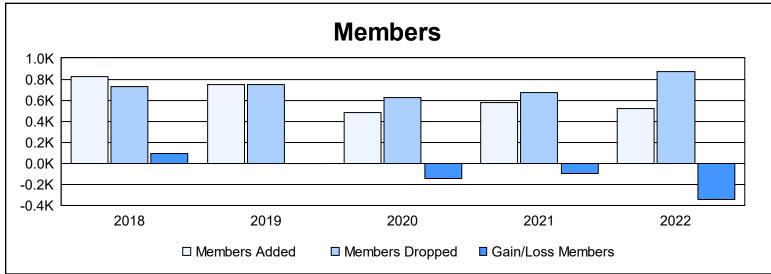

| Year      | New<br>Clubs | Dropped<br>Clubs | Gain/<br>Loss<br>Clubs | New<br>Members | Charter<br>Members | Reinstate<br>Members | Transfer<br>Members | Total<br>Member<br>Added | Total<br>Members<br>Dropped | Gain/<br>Loss<br>Members |
|-----------|--------------|------------------|------------------------|----------------|--------------------|----------------------|---------------------|--------------------------|-----------------------------|--------------------------|
| 2017-2018 |              | 0                | 4                      | 635            | 100                | 47                   | 41                  | 823                      | 729                         | 94                       |
| 2018-2019 | 4            | 1                | 3                      | 551            | 141                | 25                   | 32                  | 749                      | 752                         | -3                       |
| 2019-2020 | 2            | 1                | 1                      | 378            | 53                 | 19                   | 28                  | 478                      | 622                         | -144                     |
| 2020-2021 | 7            | 4                | 3                      | 375            | 172                | 13                   | 18                  | 578                      | 673                         | -95                      |
| 2021-2022 | 3            | 9                | -6                     | 380            | 80                 | 29                   | 34                  | 523                      | 870                         | -347                     |
| Average   | 4            | 3                | 1                      | 464            | 109                | 27                   | 31                  | 630                      | 729                         | -99                      |