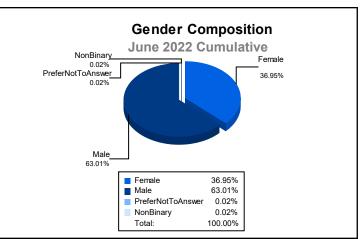

| 622                         | -144                     |
| 2020-2021 | 7            | 4                | 3                      | 375            | 172                | 13                   | 18                  | 578                      | 673                         | -95                      |
| 2021-2022 | 3            | 9                | -6                     | 380            | 80                 | 29                   | 34                  | 523                      | 870                         | -347                     |
| Average   | 4            | 3                | 1                      | 464            | 109                | 27                   | 31                  | 630                      | 729                         | -99                      |









MBR0065 Page 2 of 2 6/8/2023 8:05:08AM